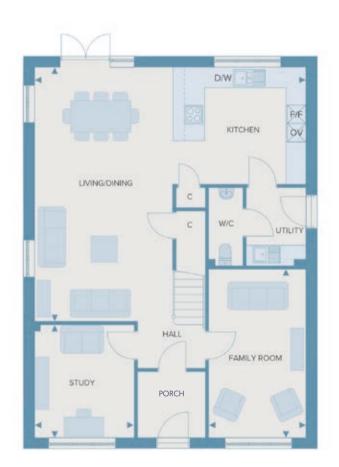

3 bathroom

Garage to specific plots

Allocated parking

Total internal area 188.0m<sup>2</sup> 2023sq.ft

## **Ground Floor**

| Living Room<br>Dining / Kitchen | 8.29m x 7.76m | 27'3" x 25'5" |
|---------------------------------|---------------|---------------|
| Study                           | 3.03m x 3.43m | 9'11" x 11'3" |
| Family Room                     | 2.95m x 5.13m | 9'8" x 16'10" |
| Utility                         | 1.85m x 2.35m | 6'1" x 7'9"   |
| Cloakroom                       | 1.03m x 2.35m | 3'5" x 7'9"   |