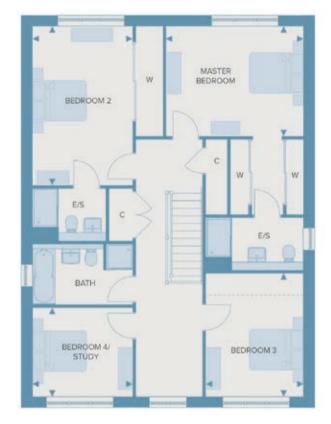

3 bathroom

Garage to specific plots

Allocated parking

Total internal area 188.0m<sup>2</sup> 2023sq.ft

## **First Floor**

| Bedroom 1        | 4.2m x 3.36m 13'9" x 11'0"  |
|------------------|-----------------------------|
| Dressing Room    | 2.23m x 2.3m 7'4" x 7'7"    |
| Ensuite 1        | 2.29m x 1.35m 9'10" x 4'5"  |
| Bedroom 2        | 3.07m x 4.87m 10'1" x 16'0" |
| Ensuite 2        | 2.25m x 1.35m 7'4" x 4'5"   |
| Bedroom 3        | 2.99m x 3.77m 9'10" x 12'4" |
| Bedroom 4 /Study | 3.07m x 2.72m 10'1" x 8'11" |
| Bathroom         | 3.07m x 1.70m 10'1" x 5'7"  |